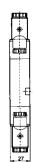

### **Overall Dimension**

3-G1/8"

3-G<u>1/8</u>\*

Θ

6

Ó

ोसरेल

antan

188.8

4M210-08

لمستعمل

22

4M310-10

шtu ۲ ् केल्व

¢ 

£

min

•

27