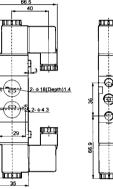

### **Overall Dimension**

3-G1/8"

3-G<u>1/8</u>\*

Θ

6

Ó

ोसरेल

antan

Ð

\$

Θ

3-G1/4"

3-G1/4\*

• £

2.4

1010

188.8

4M210-08

لمستعمل

22

4M310-10

шtu ۲ ् केल्व

¢ 

£