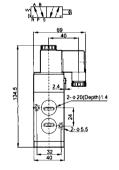

### **Overall Dimension**

3-G1/8"

3-G<u>1/8</u>\*

Θ

6

Ó

ोसरेल

antan

Ð

\$

Θ

3-G1/4"

3-G1/4\*

• £

2.4

1010

188.8

4M210-08

لمستعمل

22

4M310-10

шtu ۲ ् केल्व

¢ 

£