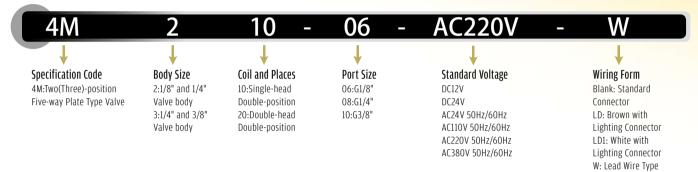

# **4M** Series Plate Type Valve



#### **Ordering Code**



#### **Specification**

| Model                         | 4M210-06                    | 4M220-06     | 4M210-08         | 4M220-08        | 4M310-08                    | 4M320-08      | 4M310-10                      | 4M320-10 |
|-------------------------------|-----------------------------|--------------|------------------|-----------------|-----------------------------|---------------|-------------------------------|----------|
| Working Medium                | 40 Micron Filtered Air      |              |                  |                 |                             |               |                               |          |
| Motion Pattern                | Inner Guide Type            |              |                  |                 |                             |