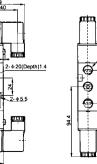

### **Overall Dimension**

3-G1/8"

3-G<u>1/8</u>\*

Θ

6

Ó

ोसरेल

antan

Ð

\$

Θ

3-G1/4"

3-G1/4\*

• £

2.4

1010

188.8

4M210-08

لمستعمل

22

4M310-10

шtu ۲ ् केल्व

¢ 

£

min

•

27