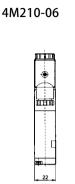

|                 |                             |               |                               |          |
| Wiring Form                   | Connector Type              |              |                  |                 |                             |               |                               |          |
| Highest Action Frequency      | 5 Cycle / Sec               |              |                  |                 |                             |               |                               |          |
| Shortest Excitation Time      | 0.05 Second                 |              |                  |                 |                             |               |                               |          |

## **4M** Series Plate Type Valve

### **Overall Dimension**





3-G1/8"

3-G<u>1/8</u>\*

Θ

6

Ó

ोसरेल

antan

Ð

\$

Θ

3-G1/4"

3-G1/4\*







• £









2.4

1010

188.8



4M210-08

لمستعمل











22





4M310-10

шtu ۲ ् केल्व







¢ 

£

min

•

27