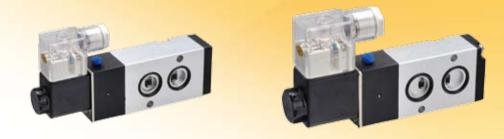

# **4M** Series Plate Type Valve



#### **Ordering Code**



#### **Specification**

| Model                         | 4M210-06                    | 4M220-06     | 4M210-08         | 4M220-08        | 4M310-08                    | 4M320-08      | 4M310-10                      | 4M320-10 |
|-------------------------------|-----------------------------|--------------|------------------|-----------------|-----------------------------|---------------|-------------------------------|----------|
| Working Medium                | 40 Micron Filtered Air      |              |                  |                 |                             |               |                               |          |
| Motion Pattern                | Inner Guide Type            |              |                  |                 |