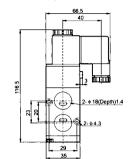

### **Overall Dimension**

3-G1/8"

3-G<u>1/8</u>\*

Θ

6

Ó

ोसरेल

antan

Ð

\$

Θ

3-G1/4"

3-G1/4\*

• £

2.4

1010

188.8

4M210-08

لمستعمل

22

4M310-10

шtu ۲ ् केल्व

¢ 

£