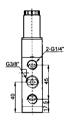

### **Overall Dimension**

3-G1/8"

3-G<u>1/8</u>\*

Θ

6

Ó

ोसरेल

antan

Ð

\$

Θ

3-G1/4"

3-G1/4\*

• £

2.4

1010

188.8

4M210-08

لمستعمل

22

4M310-10

шtu ۲ ् केल्व

¢ 

£