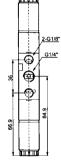

### **Overall Dimension**

3-G1/8"

3-G<u>1/8</u>\*

Θ

6

Ó

ोसरेल

antan

Ð

\$

Θ

3-G1/4"

3-G1/4\*

• £

2.4

1010

188.8

4M210-08

لمستعمل

22

4M310-10

шtu ۲ ् केल्व

¢ 

£