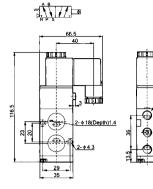

### **Overall Dimension**

3-G1/8"

3-G<u>1/8</u>\*

Θ

6

Ó

ोसरेल

antan

Ð

\$

Θ

3-G1/4"

3-G1/4\*

• £

2.4

1010

188.8

4M210-08

لمستعمل

22

4M310-10

шtu ۲ ् केल्व

¢ 

£

min

•

27