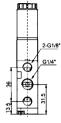

### **Overall Dimension**

3-G1/8"

3-G<u>1/8</u>\*

Θ

6

Ó

ोसरेल

antan

Ð

\$

Θ

3-G1/4"

3-G1/4\*

• £

2.4

1010

188.8

4M210-08

لمستعمل

22

4M310-10

шtu ۲ ् केल्व

¢ 

£