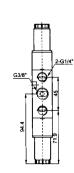

### **Overall Dimension**

3-G1/8"

3-G<u>1/8</u>\*

Θ

6

Ó

ोसरेल

antan

188.8

4M210-08

لمستعمل

22

4M310-10

шtu ۲ ् केल्व

¢ 

£