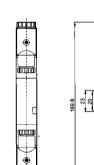

### **Overall Dimension**

3-G1/8"

3-G<u>1/8</u>\*

Θ

6

Ó

ोसरेल

antan

Ð

\$

Θ

3-G1/4"

3-G1/4\*

• £

2.4

1010

188.8

4M210-08

لمستعمل

22

4M310-10

шtu ۲ ् केल्व

¢ 

£