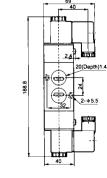

### **Overall Dimension**

3-G1/8"

3-G<u>1/8</u>\*

Θ

6

Ó

ोसरेल

antan

188.8

4M210-08

لمستعمل

22

4M310-10

шtu ۲ ् केल्व

¢ 

£