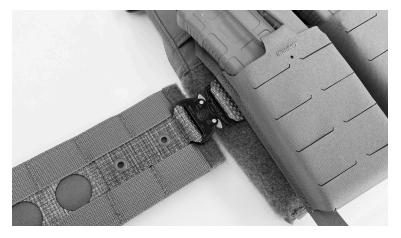

5. FASTEN THE PLATE POCKET SIDE OF THE KIT ON THE PREFERRED LOCATION ON THE FRONT PLATE POCKET OF THE PLATE CARRIER. ALIGNING WITH THE SIDES OF YOUR FRONT FLAP IS OPTIMAL.

6. REPEAT FOR THE OPPOSITE SIDE AND INSTALL YOUR FRONT FLAP. YOU CAN NOW ENJOY EASY DON/DOFFING OF YOUR PLATE CARRIER WITH THE 3AC CUMMERBUND.