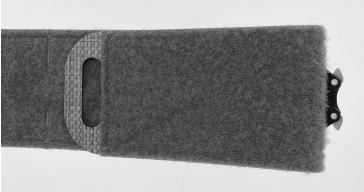

5. FASTEN THE PLATE POCKET SIDE OF THE KIT ON THE PREFERRED LOCATION ON THE FRONT PLATE POCKET OF THE PLATE CARRIER. ALIGNING WITH THE SIDES OF YOUR FRONT FLAP IS OPTIMAL.

6. REPEAT FOR THE OPPOSITE SIDE AND INSTALL YOUR FRONT FLAP. YOU CAN NOW ENJOY EASY DON/DOFFING OF YOUR PLATE CARRIER WITH THE 3AC CUMMERBUND.