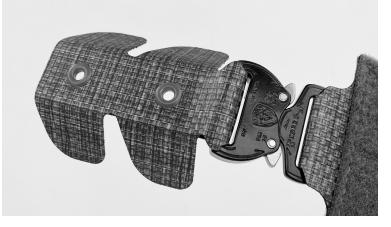

## FERRO CONCEPTS - 3AC COBRA BUCKLE KIT - INSTRUCTIONS

1. TO AID IN THE INSTALL, GENTLY FOLD DOWN THE TABS OF THE FEMALE/CUMMERBUND SIDE OF THE KIT LIKE SHOWN IN THE PHOTO ABOVE.

2. START THE TUCKING PROCESS OF ALL 4 TABS INTO THE FRONT MOST MOLLE WEBBING COLUMNS OF THE 3AC CUMMERBUND. YOU CAN FOLD THE CUMMERBUND TO AID IN THIS PROCEDURE.