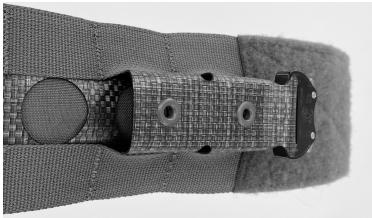

3. FOLD THE CUMMERBUND SLIGHTLY AND PUSH DOWN ON THE ADAPTER TO SEAT THE TABS FULLY INTO THE MOLLE. THE BUCKLE ADAPTER SHOULD SIT FLUSH AND FLAT WITH THE CUMMERBUND.

4. FOLD THE FRONT VELCRO® SECTION OF THE 3AC CUMMERBUND INWARDS AND SECURELY FASTEN THE HOOK VELCRO® TO THE LOOP VELCRO® INSIDE THE CUMMERBUND.