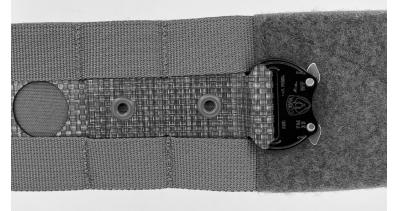

3. FOLD THE CUMMERBUND SLIGHTLY AND PUSH DOWN ON THE ADAPTER TO SEAT THE TABS FULLY INTO THE MOLLE. THE BUCKLE ADAPTER SHOULD SIT FLUSH AND FLAT WITH THE CUMMERBUND.

4. FOLD THE FRONT VELCRO® SECTION OF THE 3AC CUMMERBUND INWARDS AND SECURELY FASTEN THE HOOK VELCRO® TO THE LOOP VELCRO® INSIDE THE CUMMERBUND.