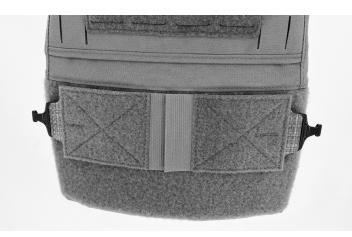

## FERRO CONCEPTS - 3AC COBRA BUCKLE KIT - INSTRUCTIONS

1. TO AID IN THE INSTALL, GENTLY FOLD DOWN THE TABS OF THE FEMALE/CUMMERBUND SIDE OF THE KIT LIKE SHOWN IN THE PHOTO ABOVE.

2. START THE TUCKING PROCESS OF ALL 4 TABS INTO THE FRONT MOST MOLLE WEBBING COLUMNS OF THE 3AC CUMMERBUND. YOU CAN FOLD THE CUMMERBUND TO AID IN THIS PROCEDURE.