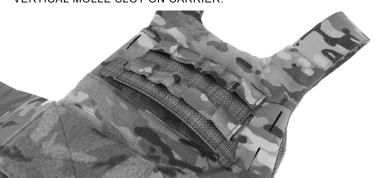

## FERRO CONCEPTS - SLICKSTER CHEST PANEL INSTALLATION

ALSO APPLIES TO ADAPT ADMIN PANEL. ONLY COMPATABLE WITH THE SLICKSTER VARIENTS AND FCPC V5 CARRIERS.

1. REMOVE ARMOR PLATE TO EASE INSTALLTION. FULLY INSERT ONE OF THE UPPER TUCK TAB OF CHEST PANEL INTO UPPER VERTICAL MOLLE SLOT ON CARRIER.

3. FULLY INSERT ONE OF THE LOWER TUCK TABS INTO LOWER VERTICAL MOLLE SLOT. FITMENT IS TIGHT, MANIPULATE CARRIER FABRIC IF NECESSARY TO FASE INSTALLATION

2. REPEAT STEP 1 FOR OPPOSING UPPER TUCK TAB. BOTH UPPER TUCK TABS SHOULD NOW BE FULLY SEATED.