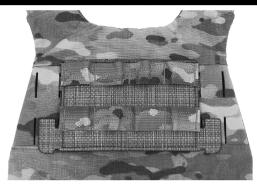

4. REPEAT STEP 3 FOR OPPOSING LOWER TUCK TAB. ALL FOUR TUCK TABS SHOULD NOW BE FULL SEATED. PRESS DOWN ON CHEST PANEL TO FULLY SECURE HOOK AND LOOP RETENTION.