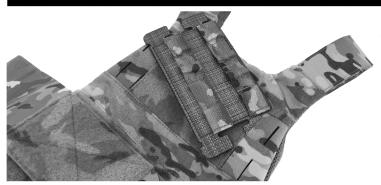

## FERRO CONCEPTS - SLICKSTER CHEST PANEL INSTALLATION

ALSO APPLIES TO ADAPT ADMIN PANEL. ONLY COMPATABLE WITH THE SLICKSTER VARIENTS AND FCPC V5 CARRIERS.

1. REMOVE ARMOR PLATE TO EASE INSTALLTION. FULLY INSERT ONE OF THE UPPER TUCK TAB OF CHEST PANEL INTO UPPER VERTICAL MOLLE SLOT ON CARRIER.

3. FULLY INSERT ONE OF THE LOWER TUCK TABS INTO LOWER VERTICAL MOLLE SLOT. FITMENT IS TIGHT, MANIPULATE CARRIER FABRIC IF NECESSARY TO FASE INSTALLATION

2. REPEAT STEP 1 FOR OPPOSING UPPER TUCK TAB. BOTH UPPER TUCK TABS SHOULD NOW BE FULLY SEATED.