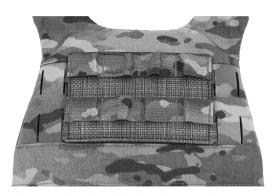

4. REPEAT STEP 3 FOR OPPOSING LOWER TUCK TAB. ALL FOUR TUCK TABS SHOULD NOW BE FULL SEATED. PRESS DOWN ON CHEST PANEL TO FULLY SECURE HOOK AND LOOP RETENTION.