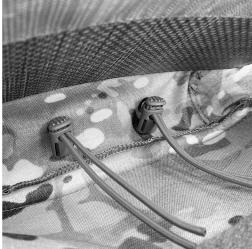

MOUNTING THROUGH GROMMETS/ EYELETS ON POUCHES.

MOUNTING THROUGH GROMMETS/ EYELETS ON POUCHES. INSIDE OF A POUCH SHOWN. CORD LOCKS OR KNOTS CAN BE USED FOR ADJUSTMENT OR SECURING.

MOUNTING THROUGH GROMMETS/ EYELETS ON POUCHES. SHOWN WITH A TOURNIQUET FOR EXAMPLE.