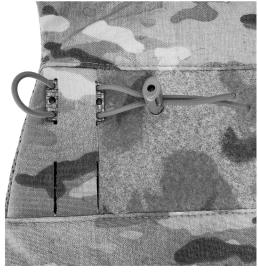

HORIZONTAL MOUNTING IN VERTICAL SLOTS/ MOLLE. USE ANY LENGTH OF SHOCK CORD THAT IS NEEDED. CORD LOCKS OR KNOTS CAN BE USED FOR ADJUSTMENT OR SECURING.

VERTICAL MOUNTING IN VERTICAL SLOTS/ MOLLE. USE ANY LENGTH OF SHOCK CORD THAT IS NEEDED. CORD LOCKS OR KNOTS CAN BE USED FOR ADJUSTMENT OR SECURING.