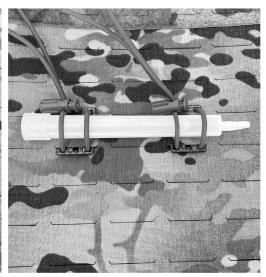

VERTICAL MOUNTING IN HORIZONTAL SLOTS/ MOLLE. USE ANY LENGTH OF SHOCK CORD THAT IS NEEDED. CORD LOCKS OR KNOTS CAN BE USED FOR ADJUSTMENT OR SECURING.

HORIZONTAL MOUNTING IN HORIZONTAL SLOTS/ MOLLE SHOWN WITH A CHEM STICK FOR EXAMPLE. CORD LOCKS OR KNOTS CAN BE USED FOR ADJUSTMENT OR SECURING.