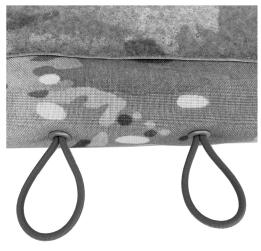

MOUNTING THROUGH GROMMETS/ EYELETS ON POUCHES.

MOUNTING THROUGH GROMMETS/ EYELETS ON POUCHES. INSIDE OF A POUCH SHOWN. CORD LOCKS OR KNOTS CAN BE USED FOR ADJUSTMENT OR SECURING.

MOUNTING THROUGH GROMMETS/ EYELETS ON POUCHES. SHOWN WITH A TOURNIQUET FOR EXAMPLE.