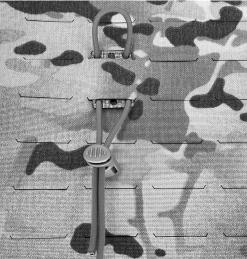

VERTICAL MOUNTING IN VERTICAL SLOTS/ MOLLE WITH A PTT SHOWN AS AN EXAMPLE. CORD LOCKS OR KNOTS CAN BE USED FOR ADJUSTMENT OR SECURING.

HORIZONTAL MOUNTING IN HORIZONTAL SLOTS/ MOLLE. USE ANY LENGTH OF SHOCK CORD THAT IS NEEDED. CORD LOCKS OR KNOTS CAN BE USED FOR ADJUSTMENT OR SECURING.