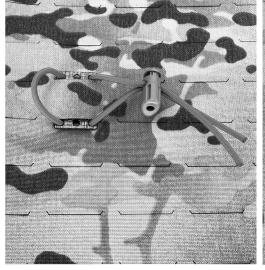

VERTICAL MOUNTING IN VERTICAL SLOTS/ MOLLE WITH A PTT SHOWN AS AN EXAMPLE. CORD LOCKS OR KNOTS CAN BE USED FOR ADJUSTMENT OR SECURING.

HORIZONTAL MOUNTING IN HORIZONTAL SLOTS/ MOLLE. USE ANY LENGTH OF SHOCK CORD THAT IS NEEDED. CORD LOCKS OR KNOTS CAN BE USED FOR ADJUSTMENT OR SECURING.