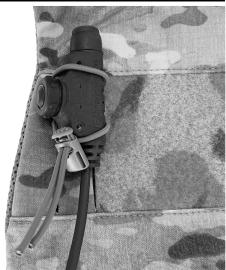

VERTICAL MOUNTING IN VERTICAL SLOTS/ MOLLE WITH A PTT SHOWN AS AN EXAMPLE. CORD LOCKS OR KNOTS CAN BE USED FOR ADJUSTMENT OR SECURING.

HORIZONTAL MOUNTING IN HORIZONTAL SLOTS/ MOLLE. USE ANY LENGTH OF SHOCK CORD THAT IS NEEDED. CORD LOCKS OR KNOTS CAN BE USED FOR ADJUSTMENT OR SECURING.