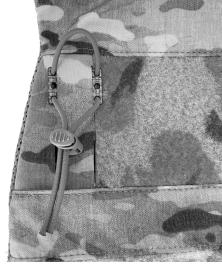

HORIZONTAL MOUNTING IN VERTICAL SLOTS/ MOLLE. USE ANY LENGTH OF SHOCK CORD THAT IS NEEDED. CORD LOCKS OR KNOTS CAN BE USED FOR ADJUSTMENT OR SECURING.

VERTICAL MOUNTING IN VERTICAL SLOTS/ MOLLE. USE ANY LENGTH OF SHOCK CORD THAT IS NEEDED. CORD LOCKS OR KNOTS CAN BE USED FOR ADJUSTMENT OR SECURING.