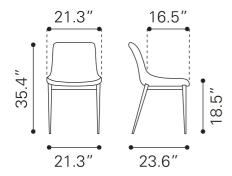

## **Product Dimensions**

Product 1 (in) : 21.3" W x 23 .6" D x 35.4

" H

Product 1 Weight (lbs.) : 19.8

Seat (in) : 21.3" SW x 1

6.5" SD x 18

.5" SH