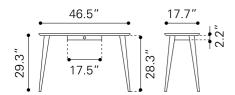

## **Product Dimensions**

Product 1 (in) : 46.5" W x 17 .7" D x 29.3

./ D "Н

Product 1 Weight (lbs.) : 35.2