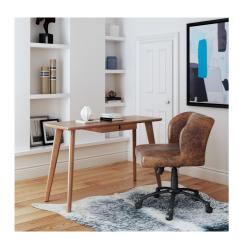

## Zane Desk Walnut

Item #: 100986

Work study. This desk is ready for anything and fits well in most spaces. Its single drawer with a keyhole pull will store a few of your essentials. The flared legs are rounded with a flat edge and play a beautiful supporting role.