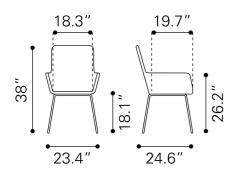

## **Product Dimensions**

Product 1 (in) : 23.4" W x 24

.6" D x 38" H

Product 1 Weight (lbs.) : 25.7

Seat (in) : 18.3

: 18.3" SW x 1 9.7" SD x 18 .1" SH, 26.2

" AH