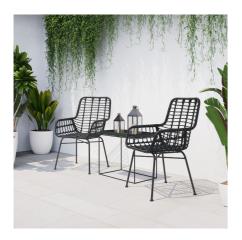

## Lyon Dining Chair Black

Item #: 703942

Sit back and relax in your patio or backyard with this Lyon chair by Zuo. This outdoor chair is made of a metal frame and a high quality synthetic weave for durable use in the outdoor areas and has sleek armrests.