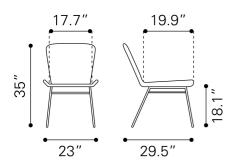

## **Product Dimensions**

Product 1 (in) : 23" W x 29.5

" D x 35" H

. 23.8

Product 1 Weight (lbs.)

Seat (in) : 22.6" SW x 1

9.9" SD x 18 .1" SH, 26"