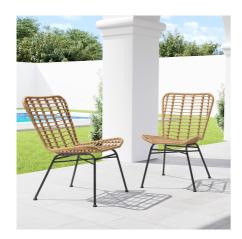

## Lorena Dining Chair Natural

Item #: 703945

This chair has a very unique aesthetic that is comprised of its delicately woven upper and metal legs upon which it rests. It is a chair that will turn heads at your next outdoor event.

## **Product Details**

Color : Natural
Colors : Natural

Leg Colors : Black

Materials : Powder Coated Stee

I, Synthetic Ratta n Weave Polyethyle

ne

Product Types : Dining Chair

styles : Modern
Trend : Modern
Assembly Required : Yes