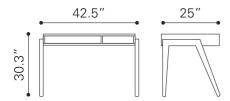

## **Product Dimensions**

Product 1 (in) : 42.5" W x 25

" D x 30.3" H

Product 1 Weight (lbs.) : 64