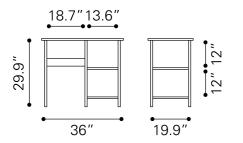

## Product Dimensions

| Product 1 (in)          | : 36" W x 19.9<br>" D x 29.9"<br>H |
|-------------------------|------------------------------------|
| Product 1 Weight (lbs.) | : 21.6                             |