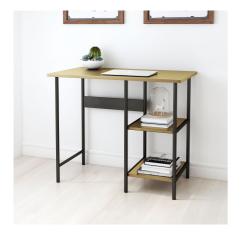

## Harris Desk Brass & Black

## Item #: 101499

Perfectly sized for any home office, this Harris desk is simple enough to blend in with your chic, modern style, but glam enough to be a statement piece all on its own. With the classic look of brass and black, this is the desk you're not going to want to leave at the end of the day.