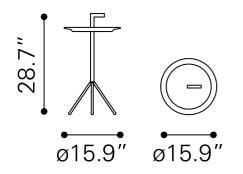

## **Product Dimensions**

| Product 1 (in)          | : 15.9" W x 15<br>.9" D x 28.7 |
|-------------------------|--------------------------------|
| Product 1 Weight (lbs.) | " H<br>: 2.9                   |