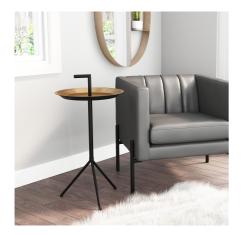

## Item #: 101495

Enjoy a bright, crisp place for reading, lounging and more with this mercy accent table. Small and simple, this three-leg end table can be used in a variety of places throughout your home. The top half of the table's three legs are scalloped, while the bottom half tapers slightly as the legs reach the floor, adding a touch of femininity to a sleek silhouette.