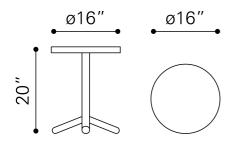

wn, or for more design impact place it in multiples around a room.

Color : Gold
Assembly required (Y or N) : Yes
Ships By : Ground

## **Product Details**

Color : Gold
Colors : Gold
Leg Colors : Gold

Materials : Electroplated Iron , Electroplated AI

uminum

**Product Types** : End Table styles : Modern Trend : Modern Assembly Required : Yes Weight Capacity (lbs.) : 10 Wheels : No Ships By : Ground Country of Origin : India Item Status : MD

UPC : 842896116423

## **Product Dimensions**

.э D "Н

Product 1 Weight (lbs.) : 9.9

## Packaging

Total Net Weight (lbs.) : 10

Display WeSupply Delivery Estirhation

Display WeSupply Delivery Estirhation

Display WeSupply Delivery Estirhation

Display WeSupply Delivery Estirhation

Carton 1 (in) : 19 W x 19 L x 8 H

Carton 1 Weight (lbs.) : 14