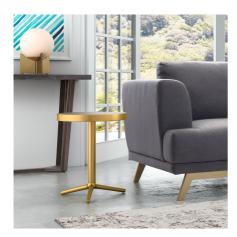

## Derby Accent Table Gold

Item #: 405001

Always at the ready, this simply stated modern side table with its unique tripod vase provides form and function to your living space. Beautifully finished in posh matte brass, it will make a statement next to your favorite chair or beside your bed. Striking on its own, or for more design impact place it in multiples around a room.

## **Product Details**

Color : Gold
Colors : Gold
Leg Colors : Gold

Materials : Electroplated Iron , Electroplated AI

uminum

**Product Types** : End Table styles : Modern Trend : Modern Assembly Required : Yes Weight Capacity (lbs.) : 10 Wheels : No Ships By : Ground Country of Origin : India Item Status : MD