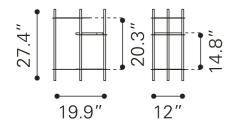

## **Product Dimensions**

Product 1 (in) : 19.9" W x 12

" D x 27.4" H

Product 1 Weight (lbs.) : 7.7