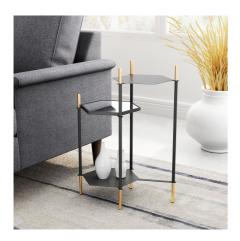

## William Side Table Black & Gold

Item #: 101467

A great option for hosting when you're short on space, this accent provides triple the table space in one. Provides the perfect place to set down snacks, drinks, magazines, and other necessities as you and your guests relax and unwind. A gold and white that dresses up any room and a hexagonal top for a sleek, modern look.

## **Product Details**

Colors : Black

Leg Colors : Black & Gold

Materials : Powder Coated Stee

I, Mirror Glass

Product Types : End Table styles : Modern
Trend : Modern

Assembly Required : No
Weight Capacity (lbs.) : 30
Wheels : No
Ships By : Ground

## **Product Dimensions**

Product 1 (in) : 19.9" W x 12

" D x 27.4" H

Product 1 Weight (lbs.) : 7.7