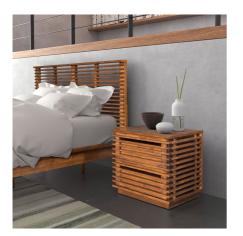

## Linea End Table Walnut

## Item #: 100577

Inspired by Scandinavian modern design, this slatted two-drawer end table in solid fir wood and walnut veneer is a handsome addition to any room. Each drawer top has a wide space allowing for easy access with no hardware required. Sturdy construction keeps it stable when in use. Beautiful linear slats are on the front and both sides.