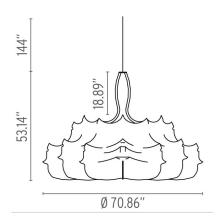

#### **Dimensional Image**

# FLOS Zeppelin S2 - Specification Sheet by Marcel Wanders, 2005

Mounting Ceiling Pendant

Lamp (Bulb) Description 3 x 150W T-10 Medium Frosted Halogen (Included)

Canopy Dimension Diameter 6.8" - 3.4" High Environment Indoor - Dry Location

#### **Physical**

Cord Length (inches) 144" - White

Construction Material Plastic and Steel

Weight 66 lbs