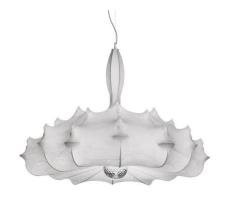

Dimming Phase-cut Dimming / Triac Type

Finish White

Technical and Product Description ZEPPELIN suspension lamp providing diffused light. White powder coated

internal steel structure sprayed with a unique "cocoon" resin to create the diffuser which is then protected by a transparent sprayed on finish. Transparent polymethylmethacrylate (PMMA) "candles". Faceted crystal globe located at the

lower center for a sparkle effect.