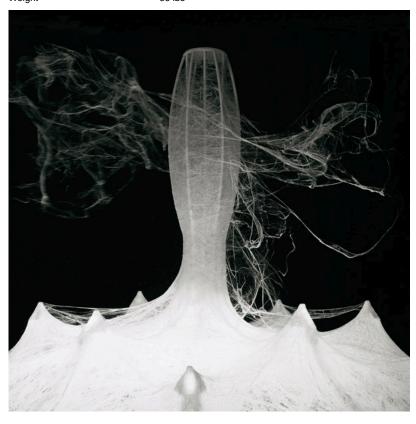

Dimming Phase-cut Dimming / Triac Type

Finish White

Technical and Product Description ZEPPELIN suspension lamp providing diffused light. White powder coated

internal steel structure sprayed with a unique "cocoon" resin to create the diffuser which is then protected by a transparent sprayed on finish. Transparent polymethylmethacrylate (PMMA) "candles". Faceted crystal globe located at the

lower center for a sparkle effect.