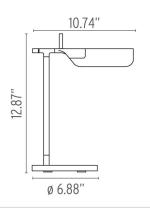

s with the technical characteristics of the ceramic reflector, which gives a pure and controllable light. The Tab family, originally in white and black color, is now available also in two more trendy colors: dark green matte and blue matte. Table and floor lamps providing direct lighting with adjustable head. Body in painted pressofused aluminium. Multi-led diffuser in specially designed PMMA to avoid the Multi Shadow effect and dazzle. Head rotation from 90 degree to 180 degree."

# Electrical

Voltage 120

Switching Dimmer switch that provide ON-OFF functions and 10-100% light adjustment

with memory

IP Rating IP20

#### **Physical**

Cord Length (inches) 63" - Black

Construction Material Die Cast Aluminum, PMMA

Weight 1.8 lbs





F6563031 Dark Green Matte

## **Dimensional Image**



### Certifications