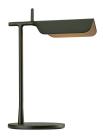

## TAB T LED 2700K W/ Dimmer, Dark Green Matte - Specification Sheet by E. Barber and J. Osgerby, 2012

Mounting Table Top

Lamp (Bulb) Description 14 x LED 9W 347lm 2700K CRI90

Environment Indoor - Dry Location Finish Dark Green Matte

Technical and Product Description "Tab lamp is a simple folded form, creating a visually pure shade that translates into a desk and floor lamp. The simplicity of the form contrasts with the technical characteristics of the ceramic reflector, which gives a pure and controllable light. The Tab family, originally in white and black color, is now available also in two more trendy colors: dark green matte and blue matte. Table and floor lamps providing direct lighting with adjustable head. Body in painted pressofused aluminium. Multi-led diffuser in specially designed PMMA to avoid the Multi Shadow effect and dazzle. Head rotation from 90 degree to 180 degree."

#### **Physical**

Cord Length (inches) 63" - Black

Construction Material Die Cast Aluminum, PMMA

Weight 1.8 lbs

F6563031 Dark Green Matte