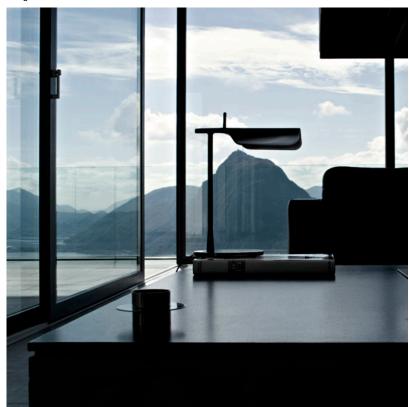

Technical and Product Description "Tab lamp is a simple folded form, creating a visually pure shade that translates into a desk and floor lamp. The simplicity of the form contrasts with the technical characteristics of the ceramic reflector, which gives a pure and controllable light. The Tab family, originally in white and black color, is now available also in two more trendy colors: dark green matte and blue matte. Table and floor lamps providing direct lighting with adjustable head. Body in painted pressofused aluminium. Multi-led diffuser in specially designed PMMA to avoid the Multi Shadow effect and dazzle. Head rotation from 90 degree to 180 degree."