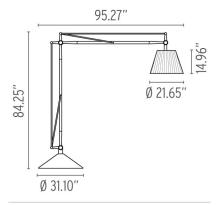

. Acid etched handblown pressed glass internal diffuser. Pleated cloth external diffuser. Sandcast aluminum diffuser support. Gray painted assembly composed of tubular aluminum arms and tie rods, stainless steel spring, and die-cast aluminum joints. Sand-cast aluminum base with six lead counterweights and gray painted spun aluminum base cover. 0-100% dimmer on power cord. Polarized power cord covered with silver fabric. NOTE: This product requires longer delivery time. Please contact Customer Service for details before ordering.

#### Electrical

Voltage 120

Switching 0-100% dimmer installed on the cord

IP Rating IP20

#### **Physical**

63" - Black Cord Length (inches)

Construction Material Aluminum and fabric

200.62 lbs Weight



## FU637020 Plisse Cloth

#### **Dimensional Image**



# Lamping (Bulb)



250W T-10 Medium Frosted Halogen

### Lamping (Bulb)



LED018 PRO-T38LED 14W 120V E26 2700K DIMM - 1800lm - CRI80 Additional

#### Lamping (Bulb)



LED031 PRO-T38LED 14W 120V E26 3000K Dimmable - 1800lm - CRI80-Additional