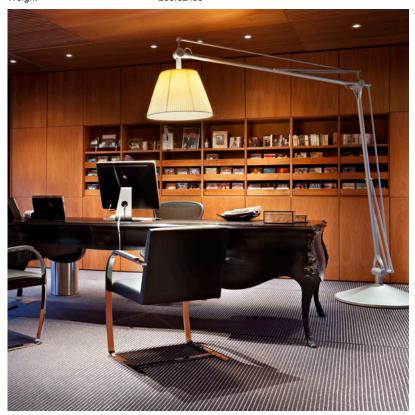

Technical and Product Description SUPERARCHIMOON floor lamp providing direct and diffused light. Acid etched handblown pressed glass internal diffuser. Pleated cloth external diffuser. Sandcast aluminum diffuser support. Gray painted assembly composed of tubular aluminum arms and tie rods, stainless steel spring, and die-cast aluminum joints. Sand-cast aluminum base with six lead counterweights and gray painted spun aluminum base cover. 0-100% dimmer on power cord. Polarized power cord covered with silver fabric. NOTE: This product requires longer delivery time. Please contact Customer Service for details before ordering.

#### **Physical**

63" - Black Cord Length (inches)

Construction Material Aluminum and fabric

200.62 lbs Weight