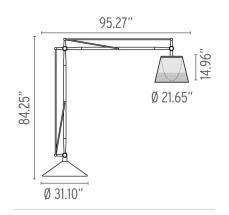

**Dimensional Image** 

Lamping (Bulb)

250W T-10 Medium Frosted Halogen

Lamping (Bulb)

LED018 PRO-T38LED 14W 120V E26 2700K DIMM - 1800lm - CRI80 Additional

Lamping (Bulb)

LED030 PRO-T38LED 13W 120V E26 3000K DIMM - Additional