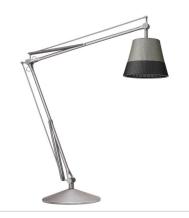

## FLOS Superarchimoon

## Superarchimoon Outdoor, Panama - Specification Sheet by Philippe Starck, 2006

| Mounting                          | Free Standing                                                                                                                                                                                                                                                           |
|-----------------------------------|-------------------------------------------------------------------------------------------------------------------------------------------------------------------------------------------------------------------------------------------------------------------------|
| Lamp (Bulb) Description           | 1 x 250W T-10 Medium Frosted Halogen                                                                                                                                                                                                                                    |
| Environment                       | Outdoor - Wet location                                                                                                                                                                                                                                                  |
| Finish                            | Panama                                                                                                                                                                                                                                                                  |
| Technical and Product Description | SUPERARCHIMOON outer diffuser obtained from weaves of colored PVC tube<br>compounds with polyester painted phospho-chromated aluminum tubular interna<br>frame. Inner diffuser in injection-molded opal polycarbonate. "Galvanized"" structure<br>parts (base support). |
| Electrical                        |                                                                                                                                                                                                                                                                         |
| IP Rating                         | IP55                                                                                                                                                                                                                                                                    |
| Physical                          |                                                                                                                                                                                                                                                                         |
| Cord Length (inches)              | 393                                                                                                                                                                                                                                                                     |
| O a sector setting Markaulal      | Aluminium, special materials for good weather resistance                                                                                                                                                                                                                |
| Construction Material             |                                                                                                                                                                                                                                                                         |