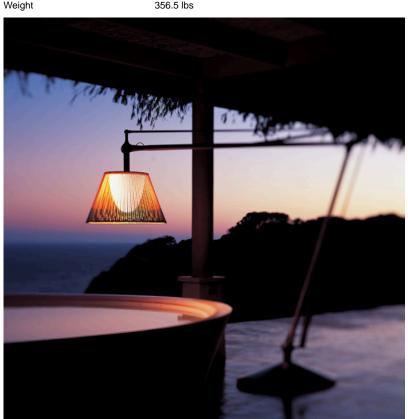

## FLOS Superarchimoon

## Superarchimoon Outdoor, Panama - Specification Sheet by Philippe Starck, 2006

| Mounting                          | Free Standing                                                                                                                                                                                                                                                           |
|-----------------------------------|-------------------------------------------------------------------------------------------------------------------------------------------------------------------------------------------------------------------------------------------------------------------------|
| Lamp (Bulb) Description           | 1 x 250W T-10 Medium Frosted Halogen                                                                                                                                                                                                                                    |
| Environment                       | Outdoor - Wet location                                                                                                                                                                                                                                                  |
| Finish                            | Panama                                                                                                                                                                                                                                                                  |
| Technical and Product Description | SUPERARCHIMOON outer diffuser obtained from weaves of colored PVC tube<br>compounds with polyester painted phospho-chromated aluminum tubular interna<br>frame. Inner diffuser in injection-molded opal polycarbonate. "Galvanized"" structure<br>parts (base support). |
| Electrical                        |                                                                                                                                                                                                                                                                         |
| IP Rating                         | IP55                                                                                                                                                                                                                                                                    |
| Physical                          |                                                                                                                                                                                                                                                                         |
| Cord Length (inches)              | 393                                                                                                                                                                                                                                                                     |
| O a sector setting Markaulal      | Aluminium, special materials for good weather resistance                                                                                                                                                                                                                |
| Construction Material             |                                                                                                                                                                                                                                                                         |