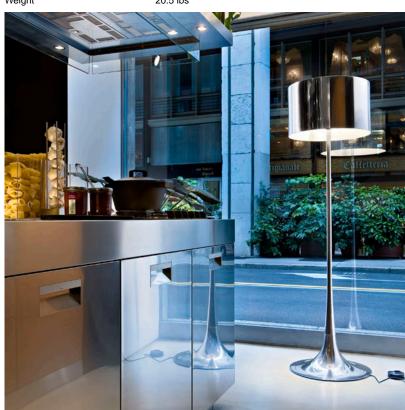

craftsmanship, inspired by dynamic fluid aesthetics.

The designer floor lamp's main body has a spun metal frame and a diffuser. The die-cast aluminum diffuser support arms and lamp-holder support. The diffuser supports are white, injection-molded polycarbonate. The dimmer has a 0-100% luminosity adjustment on the polarized cord.

The Spun Light Floor Lamp emits diffused light. It is available in black, mud, white and polished aluminum.

Take a look at the entire Spun Light Family.

Inspiration Behind the Design:

Sebastian Wrong's work is three tiered - it is the perfect balance between function, aesthetics and refinement. Wrong was inspired by visual capabilities of fluid dynamics when designing this contemporary floor lamp.