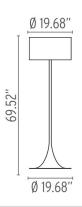

e diffuser supports are white, injection-molded polycarbonate. The dimmer has a 0-100% luminosity adjustment on the polarized cord.

The Spun Light Floor Lamp emits diffused light. It is available in black, mud, white and polished aluminum.

Take a look at the entire Spun Light Family.

Inspiration Behind the Design:

Sebastian Wrong's work is three tiered - it is the perfect balance between function, aesthetics and refinement. Wrong was inspired by visual capabilities of fluid dynamics when designing this contemporary floor lamp.

#### **Electrical**

Voltage 120

Switching 0-100% dimmer installed on the cord

IP Rating IP20

## **Physical**

Cord Length (inches) 96" - Black

Construction Material Aluminum and steel

Weight 20.5 lbs





O FU661209 Shiny White

### **Dimensional Image**



## Certifications





# Lamping (Bulb)



200W A-21 Medium Frosted Incandescent

# Lamping (Bulb)



LED018 PRO-T38LED 14W 120V E26 2700K DIMM - 1800lm - CRI80 Additional