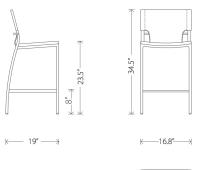

#### HGGA220

Colour:

BLACK LEATHER SEAT CHROME STEEL FRAME

**Dimensions:** 16.8 X 19 X 34.5

Seat Depth 13.5 Seat Back Height 12.3 (Seat-Top)

(0000 10)

Next Available Date

Po:

#### LISBON COUNTER

**Dimensions:** 16.8 X 19 X 34.5

Seat Depth 13.5 Seat Back Height 12.3

(Seat-Top)

Next Available Date

Po:

09-18-2020

Small Parcel: Small Parcel