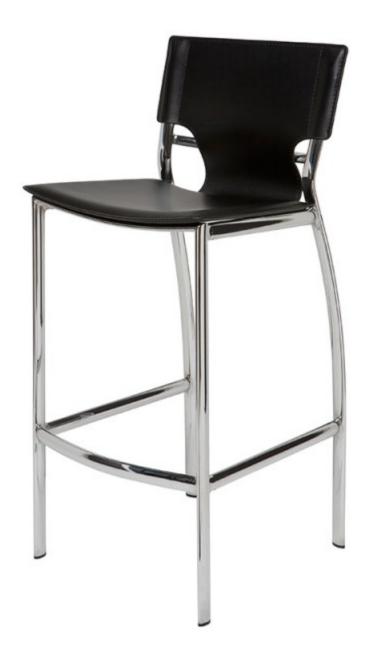

#### LISBON COUNTER

The Lisbon counter stool, a pleasing union of dining comfort and smart contemporary design. Setting the tone, a sturdy, light frame using elliptical steel tubing with a chrome finish. The highlight, an artfully sculpted leather seat and seat back, designed for support and comfort.

#### HGGA220

Colour:

BLACK LEATHER SEAT CHROME STEEL FRAME

**Dimensions:** 16.8 X 19 X 34.5

Seat Depth 13.5 Seat Back Height 12.3 (Seat-Top)

(0000 10)

Next Available Date

Po: