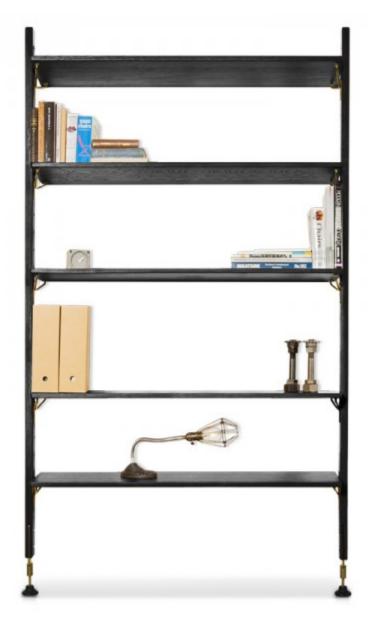

## THEO MODULAR

The District Eight Theo Wall Unit with Large Shelves features five solid oak panels that allow for versatility and multiple storage options within your home or office. Must purchase HGDA574 separately for this unit.

## THEO MODULAR HGDA622

Colour: CHARRED OAK SHELVES **BLACK STEEL HARDWARE Dimensions:** 49 X 11.8 X 83 **Number Of Shelves** 5

**Shelf Thickness** 8.0 **Box Thickness** 8.0 **Distance Underside** 12.3 To Floor