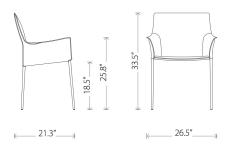

#### HGAR398

Colour:

BLACK LEATHER SEAT CHROME STEEL LEGS

**Dimensions:** 26.5 X 21.3 X 33.5

Seat Height18.5Seat Depth16.5Armrest Height25.8Seatback Height16.8

Next Available Date 09-02-2019

Po:

Small Parcel: Small Parcel

#### COLTER **DINING**

**Dimensions:** 26.5 X 21.3 X 33.5

Seat Height 18.5
Seat Depth 16.5
Armrest Height 25.8
Seatback Height 16.8

Next Available Date 09-02-2019

Po:

Small Parcel: Small Parcel

Commercially Viable: Commercially viable