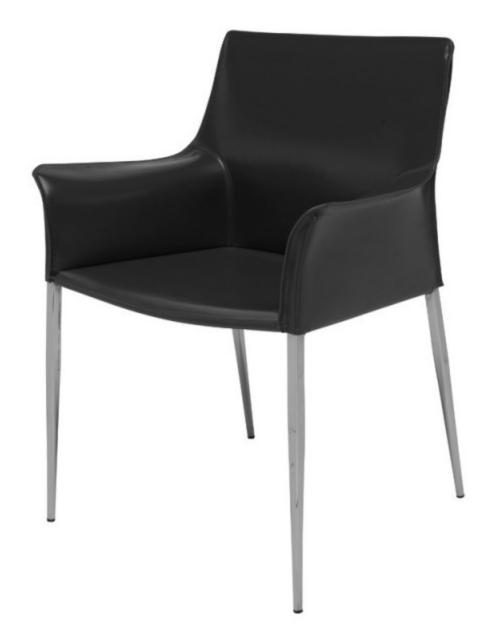

### **COLTER DINING**

The Colter dining arm chair is understated Italian contemporary design at its best. A beautifully crafted leather tone-on-tone stitch upholstery seat is paired with a high polished stainless steel frame for a chic, refined look appropriate for any elegant space.

#### HGAR398

Colour:

BLACK LEATHER SEAT CHROME STEEL LEGS

**Dimensions:** 26.5 X 21.3 X 33.5

Seat Height18.5Seat Depth16.5Armrest Height25.8Seatback Height16.8

Next Available Date 09-02-2019

Po:

Small Parcel: Small Parcel