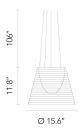

#### **Dimensional Image**

K-TRIBE

### **Physical**

Cord Length (inches) 106" - Clear
Construction Material PMMA, Polycarbote

Weight 5.5 lbs

■ FU625700A Transparent

# Ktribe S2 (Halogen), Transparent - Specification Sheet by Philippe Starck, 2005

Mounting Ceiling Pendant

Lamp (Bulb) Description 1 x 150W T-10 Medium Frosted Halogen (Included)

Canopy Dimension Diameter 4.3" - 0.75" high Environment Indoor - Dry Location