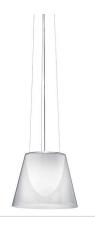

# Ktribe S2 (Halogen), Transparent - Specification Sheet by Philippe Starck, 2005

Mounting Ceiling Pendant

Lamp (Bulb) Description 1 x 150W T-10 Medium Frosted Halogen (Included)

Canopy Dimension Diameter 4.3" - 0.75" high Environment Indoor - Dry Location

Dimming Phase-cut Dimming / Triac Type

Finish Transparent

Technical and Product Description KTRIBE S pendant lamp providing diffused light. PC (polycarbonate) inner

diffuser, with opal white finish. Outer diffusers in fumèe PMMA (polymethylmethacrylate), and silver on the inner surface, by vacuum aluminum

coating. Single support cable. White ceiling rose.

### **Physical**

Cord Length (inches) 106" - Clear
Construction Material PMMA, Polycarbote

Weight 5.5 lbs

■ FU625700A Transparent