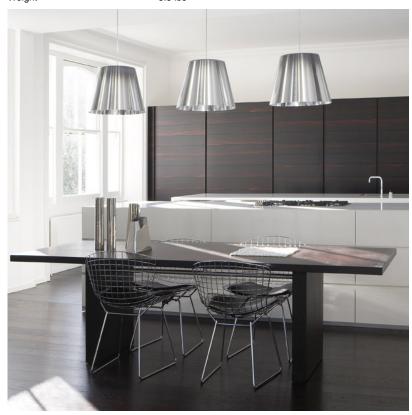

# Ktribe S2 (Halogen), Transparent - Specification Sheet by Philippe Starck, 2005

Mounting Ceiling Pendant

Lamp (Bulb) Description 1 x 150W T-10 Medium Frosted Halogen (Included)

Canopy Dimension Diameter 4.3" - 0.75" high Environment Indoor - Dry Location

Dimming Phase-cut Dimming / Triac Type

Finish Transparent

Technical and Product Description KTRIBE S pendant lamp providing diffused light. PC (polycarbonate) inner

diffuser, with opal white finish. Outer diffusers in fumèe PMMA (polymethylmethacrylate), and silver on the inner surface, by vacuum aluminum

coating. Single support cable. White ceiling rose.