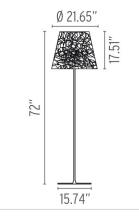

#### **Dimensional Image**

Certifications

#### Physical

Cord Length (inches)

Weight

22.97" 50.70 lbs

IP55

FU626822 Panama