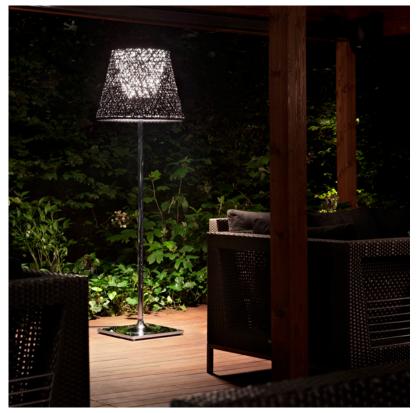

# Ktribe F3 Outdoor, Panama - Specification Sheet by Philippe Starck, 2010

| Mounting                          | Free Standing                                                        |
|-----------------------------------|----------------------------------------------------------------------|
| Lamp (Bulb) Description           | 1 x 250W T-10 Medium Frosted Halogen (included)                      |
| Environment                       | Outdoor - Wet location                                               |
| Dimming                           | Phase-cut Dimming / Triac Type                                       |
| Finish                            | Panama                                                               |
| Technical and Product Description | KTIRBE OUTDOOR F3 floor lamp providing diffused light for outdoor us |

No switch - Cord and plug only

use. Diecast aluminum base and stem support. Galvanized structural parts to protect against atmospheric agents. Chrome finish. Injection-moulded polycarbonate internal diffuser and bulb-holder. Exterior diffuser made from braided coloured PVC tubes and inner frame from polyester painted phosphor-chromed aluminium bars. Steel cataphoresis treated counterweight for effective protection against atmospheric agents. Phosphor-chromed die-cast aluminum outer diffuser cover.