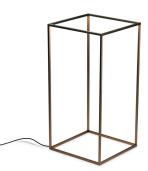

## FLOS Ipnos Outdoor, Bronze - Specification Sheet by Nicoletta Rossi and Guido Bianchi, 2013

| Mounting                          | Free Standing                                                                                                                                                                                                         |
|-----------------------------------|-----------------------------------------------------------------------------------------------------------------------------------------------------------------------------------------------------------------------|
| Lamp (Bulb) Description           | 196 TOP LED 2700K CRI85 - 15W - 665Im                                                                                                                                                                                 |
| Environment                       | Indoor/Outdoor - Wet Locations                                                                                                                                                                                        |
| Dimming                           | Not dimmable                                                                                                                                                                                                          |
| Finish                            | Aluminum Bronze                                                                                                                                                                                                       |
| Technical and Product Description | IPNOS floor lamp providing diffused light. Extruded aluminum frame and a various finishes. LED on the top edges incorporated in the extrusions an by transparent PC diffusers. Driver on plug, ON/OFF switch on cord. |