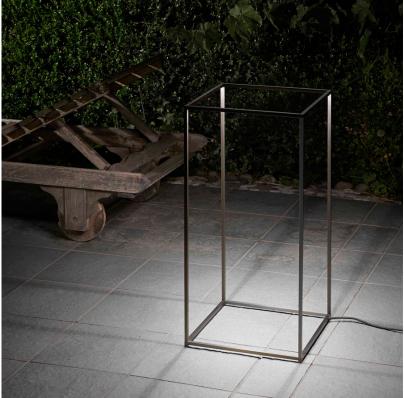

## FLOS Ipnos Outdoor, Bronze - Specification Sheet by Nicoletta Rossi and Guido Bianchi, 2013

| Mounting                          | Free Standing                                                                                                                                                                                                         |
|-----------------------------------|-----------------------------------------------------------------------------------------------------------------------------------------------------------------------------------------------------------------------|
| Lamp (Bulb) Description           | 196 TOP LED 2700K CRI85 - 15W - 665Im                                                                                                                                                                                 |
| Environment                       | Indoor/Outdoor - Wet Locations                                                                                                                                                                                        |
| Dimming                           | Not dimmable                                                                                                                                                                                                          |
| Finish                            | Aluminum Bronze                                                                                                                                                                                                       |
| Technical and Product Description | IPNOS floor lamp providing diffused light. Extruded aluminum frame and a various finishes. LED on the top edges incorporated in the extrusions an by transparent PC diffusers. Driver on plug, ON/OFF switch on cord. |