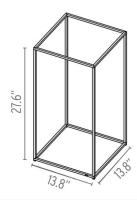

## Physical

Cord Length (inches) Construction Material Weight 315" - Black Aluminum, Polycarbonate 1.91 lbs

**Dimensional Image** 