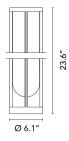

outdoor collection with diffuse light for exterior ground installation. Integral opalescent diffuser and external protection in transparent borosilicate glass. The structure is made of die-cast and extruded aluminum treated with a chemical conversion process for effective resistance to atmospheric agents.

> The body is powder coated and comes in various finishes. Integrated LED light source with Edge Lighting optical technology to guarantee perfect uniform lighting. Integrated 120V ON/OFF or dimmable electrical power supply.

> The unit comes with a watertight plug for connection to the electrical network. The device may be installed on any flooring with anchors. Box for installation on

flooring laid over concrete to be order separately



F018A22AU30 Black

#### **Dimensional Image**



IN VITRO BOLLARD 23.6" / 600MM

# Certifications



### **Electrical**

Voltage 120-277 IP Rating IP65

#### **Physical**

Supply LED driver Construction Material Aluminum, Glass

Weight 3.3 lbs