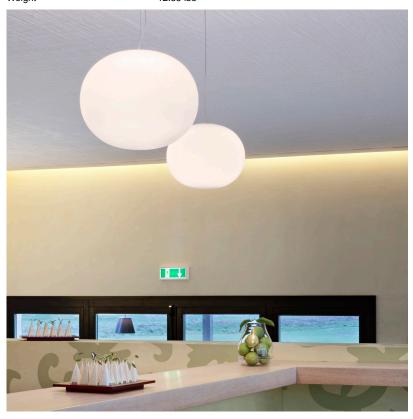

# FLOS Glo-Ball S2 (Halogen) - Specification Sheet by Jasper Morrison, 1998

Mounting Ceiling Pendant

Lamp (Bulb) Description 1 x 150W T-8 Medium Frosted Halogen (Included)

Canopy Dimension Diameter 5.75" - 1.40" high Environment Indoor - Dry Location

Dimming Phase-cut Dimming / Triac Type

Finish Opal

Technical and Product Description GLO-BALL S pendant lamp providing diffused light. Diffuser consisting of an

externally acid-etched, hand blown, flashed opaline glass. Transparent, injection molded polycarbonate diffuser support. 30% fiberglass reinforced injection-molded polyamide rose; pressed and galvanized ceiling fitting. Steel