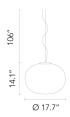

## **Dimensional Image**

GLO-BALL SUSPENSION 2

### **Physical**

Cord Length (inches) 106" - Clear
Construction Material Glass
Weight 12.35 lbs

FU301061 Opal