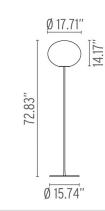

# FLOS Glo-Ball F3 (Halogen) , Matte Black - Specification Sheet by Jasper Morrison, 1998

| Mounting                          | Free Standing                                                                                                                                                                                                            |
|-----------------------------------|--------------------------------------------------------------------------------------------------------------------------------------------------------------------------------------------------------------------------|
| Lamp (Bulb) Description           | 1 x 250W T-10 Medium Frosted Halogen (Included)                                                                                                                                                                          |
| Environment                       | Indoor - Dry Location                                                                                                                                                                                                    |
| Dimming                           | Dimmable                                                                                                                                                                                                                 |
| Finish                            | Matte Black                                                                                                                                                                                                              |
| Technical and Product Description | The Glo-Ball F lamp was first designed in 1998 and is part of the Glo B Series designed by Jasper Morrison. Maximum diffusion of light is achieve through a simple concept that has both functional and creative appeal. |
|                                   | The Glo-Ball F has a hand-blown, etched white opaline glass diffus supported by a matte silver stem and base.                                                                                                            |
|                                   | The contemporary floor lamp works great as a subtle up-lighter emitting warm diffused light.                                                                                                                             |
|                                   | The Glo-Ball F is available in three models with a matte silver finish:                                                                                                                                                  |
|                                   | - Glo-Ball F1: height 53.14"                                                                                                                                                                                             |
|                                   | - Glo-Ball F2: height 68.89"                                                                                                                                                                                             |
|                                   | - Glo-Ball F3" height 72.83"                                                                                                                                                                                             |
|                                   | Take a look at the entire family of <u>Glo Ball Series</u> lights.                                                                                                                                                       |
|                                   |                                                                                                                                                                                                                          |