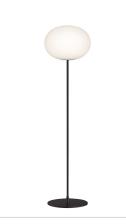

# FLOS Glo-Ball F3 (Halogen) , Matte Black - Specification Sheet by Jasper Morrison, 1998

| Mounting                          | Free Standing                                                                                                                                                                                                            |
|-----------------------------------|--------------------------------------------------------------------------------------------------------------------------------------------------------------------------------------------------------------------------|
| Lamp (Bulb) Description           | 1 x 250W T-10 Medium Frosted Halogen (Included)                                                                                                                                                                          |
| Environment                       | Indoor - Dry Location                                                                                                                                                                                                    |
| Dimming                           | Dimmable                                                                                                                                                                                                                 |
| Finish                            | Matte Black                                                                                                                                                                                                              |
| Technical and Product Description | The Glo-Ball F lamp was first designed in 1998 and is part of the Glo B Series designed by Jasper Morrison. Maximum diffusion of light is achieve through a simple concept that has both functional and creative appeal. |
|                                   | The Glo-Ball F has a hand-blown, etched white opaline glass diffus supported by a matte silver stem and base.                                                                                                            |
|                                   | The contemporary floor lamp works great as a subtle up-lighter emitting warm diffused light.                                                                                                                             |
|                                   | The Glo-Ball F is available in three models with a matte silver finish:                                                                                                                                                  |
|                                   | - Glo-Ball F1: height 53.14"                                                                                                                                                                                             |
|                                   | - Glo-Ball F2: height 68.89"                                                                                                                                                                                             |
|                                   | - Glo-Ball F3" height 72.83"                                                                                                                                                                                             |
|                                   | Take a look at the entire family of <u>Glo Ball Series</u> lights.                                                                                                                                                       |
|                                   |                                                                                                                                                                                                                          |