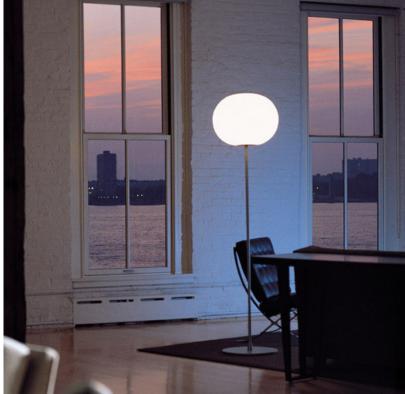

# FLOS Glo-Ball F3 (Halogen) , Matte Black - Specification Sheet by Jasper Morrison, 1998

| Mounting                          | Free Standing                                                                                                                                                                                                            |
|-----------------------------------|--------------------------------------------------------------------------------------------------------------------------------------------------------------------------------------------------------------------------|
| Lamp (Bulb) Description           | 1 x 250W T-10 Medium Frosted Halogen (Included)                                                                                                                                                                          |
| Environment                       | Indoor - Dry Location                                                                                                                                                                                                    |
| Dimming                           | Dimmable                                                                                                                                                                                                                 |
| Finish                            | Matte Black                                                                                                                                                                                                              |
| Technical and Product Description | The Glo-Ball F lamp was first designed in 1998 and is part of the Glo B Series designed by Jasper Morrison. Maximum diffusion of light is achieve through a simple concept that has both functional and creative appeal. |
|                                   | The Glo-Ball F has a hand-blown, etched white opaline glass diffus supported by a matte silver stem and base.                                                                                                            |
|                                   | The contemporary floor lamp works great as a subtle up-lighter emitting warm diffused light.                                                                                                                             |
|                                   | The Glo-Ball F is available in three models with a matte silver finish:                                                                                                                                                  |
|                                   | - Glo-Ball F1: height 53.14"                                                                                                                                                                                             |
|                                   | - Glo-Ball F2: height 68.89"                                                                                                                                                                                             |
|                                   | - Glo-Ball F3" height 72.83"                                                                                                                                                                                             |
|                                   | Take a look at the entire family of <u>Glo Ball Series</u> lights.                                                                                                                                                       |
|                                   |                                                                                                                                                                                                                          |