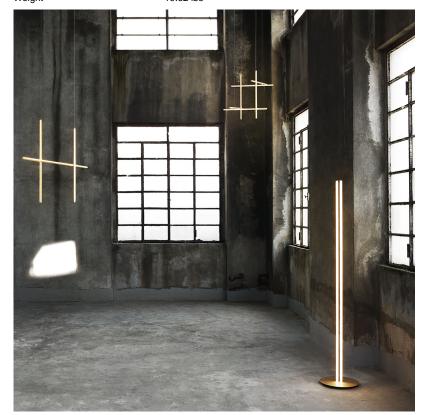

Finish Champagne

Technical and Product Description Coordinates' is a lighting system consisting of horizontal and vertical strip lights that form illuminated grid-like structures of various complexities. The system can be easily adapted for different environments of varying scale. In addition to the customized solutions there are a collection of standard chandeliers of pareddown configurations that can be used in any setting. This design evolved from a commission for the feature lighting of the main dining area of the historic Four Seasons restaurant in New York City. The restaurant relocated and opened in 2018 with the interiors designed by São Paolo-based architect Isay Weinfeld.