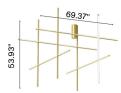

rizontal and vertical strip lights that form illuminated grid-like structures of various complexities. The system can be easily adapted for different environments of varying scale. In addition to the customized solutions there are a collection of standard chandeliers of pareddown configurations that can be used in any setting. This design evolved from a commission for the feature lighting of the main dining area of the historic Four Seasons restaurant in New York City. The restaurant relocated and opened in 2018 with the interiors designed by São Paolo-based architect Isay Weinfeld.



F1883044 Champagne

**Dimensional Image** 

## IP Rating **Physical**

**Electrical** 

Voltage

Construction Material Extruded aluminium, platinic silicone extruded opal

120/277

IP20

Weight 19.62 lbs





Certifications