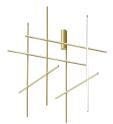

Finish Champagne

Technical and Product Description Coordinates' is a lighting system consisting of horizontal and vertical strip lights that form illuminated grid-like structures of various complexities. The system can be easily adapted for different environments of varying scale. In addition to the customized solutions there are a collection of standard chandeliers of pareddown configurations that can be used in any setting. This design evolved from a commission for the feature lighting of the main dining area of the historic Four Seasons restaurant in New York City. The restaurant relocated and opened in 2018 with the interiors designed by São Paolo-based architect Isay Weinfeld.

F1883044 Champagne

**Dimensional Image** 