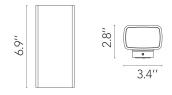

## **Dimensional Image**

| Electrical            |            |
|-----------------------|------------|
| Voltage               | 120        |
| IP Rating             | IP65       |
| Physical              |            |
| Supply                | LED driver |
| Construction Material | Aluminum   |

| Constructio | n Materi |
|-------------|----------|
| Weight      |          |

Aluminu 2.75

CLIMBER 87 MM/34 IN