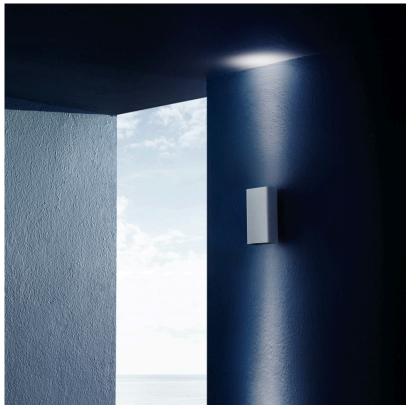

## FLOS Climber 87 - Specification Sheet by Piero Lissoni, 2017

| Mounting                          | Wall                                                                                                                                                                                                                                                                                                                                                                                                                                                                                          |
|-----------------------------------|-----------------------------------------------------------------------------------------------------------------------------------------------------------------------------------------------------------------------------------------------------------------------------------------------------------------------------------------------------------------------------------------------------------------------------------------------------------------------------------------------|
| Lamp (Bulb) Description           | 12W, 432x2Im, 2700K, CRI 80                                                                                                                                                                                                                                                                                                                                                                                                                                                                   |
| Canopy Dimension                  | 387x2                                                                                                                                                                                                                                                                                                                                                                                                                                                                                         |
| Environment                       | Outdoor - Wet location                                                                                                                                                                                                                                                                                                                                                                                                                                                                        |
| Dimming                           | Not dimmable                                                                                                                                                                                                                                                                                                                                                                                                                                                                                  |
| Finish                            | White                                                                                                                                                                                                                                                                                                                                                                                                                                                                                         |
| Technical and Product Description | A minimalist lightbox reaching new heights. Climber 87 is an outdoor w<br>mounted lighting fixture with an LED light source with extends to illumir<br>ultimate limits. Vertically mounted, the simplistic geometric design shines du<br>featuring a low copper, die-cast aluminum body. Glass-protected low optics<br>set to minimize glare and maximize visual comfort. "Climber is a light wh<br>climbs up the walls. Indeed, it touches them with delicacy as it does so," – P<br>Lissoni |