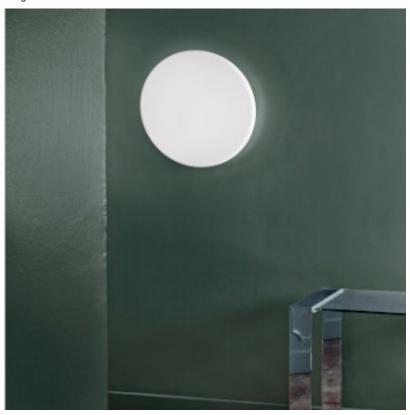

## **Clara with Chrome trim - Specification Sheet** by Piero Lissoni, 2015

| Mounting                          | Ceiling and Wall                                                                                                                                                                                                                                                                                                                                                                                                                                                                         |
|-----------------------------------|------------------------------------------------------------------------------------------------------------------------------------------------------------------------------------------------------------------------------------------------------------------------------------------------------------------------------------------------------------------------------------------------------------------------------------------------------------------------------------------|
| Lamp (Bulb) Description           | 1 TOP LED 56W 4200lm 2700K CRI90                                                                                                                                                                                                                                                                                                                                                                                                                                                         |
| Environment                       | Indoor - Dry Location                                                                                                                                                                                                                                                                                                                                                                                                                                                                    |
| Dimming                           | Dimmable                                                                                                                                                                                                                                                                                                                                                                                                                                                                                 |
| Finish                            | Chrome                                                                                                                                                                                                                                                                                                                                                                                                                                                                                   |
| Technical and Product Description | " ' Until, from the midst of this darkness, a sudden light broke in upon me<br>light so brilliant and wondrous, and yet so simple! Change the poles from plu<br>minus and from minus to plus' [from Young Frankenstein]Clara the light.<br>Lissoni CLARA ceiling/wall lighting fixture, providing diffused light. The fr<br>diffuser is made of high efficiency, injection molded opal Polycarbonate. Ceil<br>wall fitting is in injection molded polycarbonate. Dimmable Led light sour |