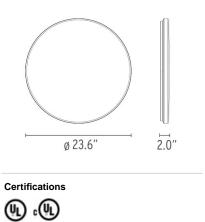

light.<br>Lissoni CLARA ceiling/wall lighting fixture, providing diffused light. The fr<br>diffuser is made of high efficiency, injection molded opal Polycarbonate. Ceil<br>wall fitting is in injection molded polycarbonate. Dimmable Led light sour |

powered without the use of any power supply/transformer, but directly by the mains voltage (from 100 to 240 VAC). For decorative purposes an optional accessory made of PC and ABS+PC is available in four different finishes:



● FU157009CH Chrome

**Dimensional Image** 

## Electrical

| Voltage   | 120  |  |  |
|-----------|------|--|--|
| IP Rating | IP20 |  |  |
|           |      |  |  |
| Physical  |      |  |  |
|           |      |  |  |

fumee, transparent, chrome or copper.

**Construction Material** Weight

Polycarbonate 14.5 lbs