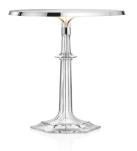

## FLOS Bon Jour Versailles - Specification Sheet by Philippe Starck, 2017

| Mounting                          | Table Top                                                                                                                                                                                                                                                                                                                                                                                                                                                                                                    |
|-----------------------------------|--------------------------------------------------------------------------------------------------------------------------------------------------------------------------------------------------------------------------------------------------------------------------------------------------------------------------------------------------------------------------------------------------------------------------------------------------------------------------------------------------------------|
| Lamp (Bulb) Description           | 1 x EDGE LIGHTING 13W Dimmer 2700K CRI90 811Im                                                                                                                                                                                                                                                                                                                                                                                                                                                               |
| Environment                       | Indoor - Dry Location                                                                                                                                                                                                                                                                                                                                                                                                                                                                                        |
| Finish                            | Transparent                                                                                                                                                                                                                                                                                                                                                                                                                                                                                                  |
| Technical and Product Description | This modern and timeless design is a result of the collaboration between FLOS<br>and acclaimed designer Phillippe Starck. Blending together two dynamic piece<br>—the FLOS 2017 design Bon Jour Lamps and the Versaille candleholde<br>created by Baccarat—the Bon Jour Versailles lamp is imbued with a classi<br>style that belies its modern touches. It is available in two sizes, with a chrome of<br>copper finish. Crowns are available in Transparent, Soft Avo, Rattan, Yellow<br>Fumee, and Amber. |
|                                   | This FLOS fixture is sourced with dimmable, cutting edge LED technology and is made with polymethylcrylate (PMMA).                                                                                                                                                                                                                                                                                                                                                                                           |
|                                   | Inspiration behind the design:                                                                                                                                                                                                                                                                                                                                                                                                                                                                               |
|                                   | "This design is an imaginative vision as only Phillipe Starck and Baccarat can<br>divine. "At the Palace of Versailles, the Sun King was bored," muses Starck<br>"One day he had the vision of a flash of lightning, new and magical, illuminating<br>the Hall of Mirrors. He dreamed of it, and made it his coat of arms. Centurie<br>later, FLOS and Baccarat made it a reality, combining the highest technology to<br>their timeless know-how. And history became modern."                               |
| Electrical                        |                                                                                                                                                                                                                                                                                                                                                                                                                                                                                                              |
| Switching                         | Dimmer switch that provide ON-OFF functions and 10-100 % light adjustment.                                                                                                                                                                                                                                                                                                                                                                                                                                   |
| IP Rating                         | IP20                                                                                                                                                                                                                                                                                                                                                                                                                                                                                                         |
| Physical                          |                                                                                                                                                                                                                                                                                                                                                                                                                                                                                                              |
| Cord Length (inches)              | 78.74" - Grey                                                                                                                                                                                                                                                                                                                                                                                                                                                                                                |
| Construction Material             | Polymethylmethacrylate                                                                                                                                                                                                                                                                                                                                                                                                                                                                                       |
| Weight                            | 3.40 lbs                                                                                                                                                                                                                                                                                                                                                                                                                                                                                                     |

## F1041057 Transparent