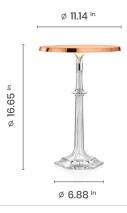

|
| Weight                            | 3.40 lbs                                                                                                                                                                                                                                                                                                                                                                                                                                                                                                     |



## F1041057 Transparent

## **Dimensional Image**