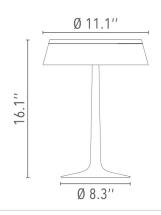

ishes and materials: amber colored injection molded plastic, which simulates the spirit of the ground glass of times past, or transparent yellow, in a more contemporary high tech style, or classic pleated fabric, or natural raffia.

Inspiration behind the design:

Bon Jour is a consistent collection of light, exploring the timeless elegance of high-technology dematerialization combined with the freedom of expressing your own creativity. Philippe Starck

#### **Electrical**

Voltage 100-240V

Dimmer switch that provide ON-OFF functions and 10-100% light adjustment Switching

with memory

IP Rating IP20

### **Physical**

Cord Length (inches) 78.74" - Grey

Construction Material Injection moulded PMMA clear transaprent base and diffuser





F1032046 Matt Chrome

#### **Dimensional Image**



## Certifications