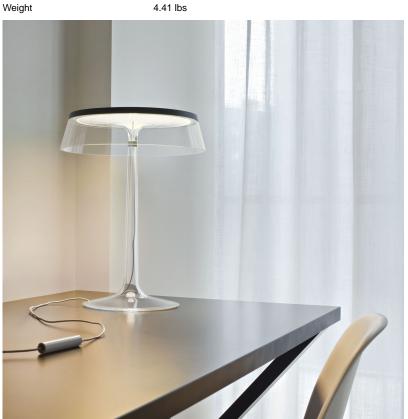

# **Bon Jour - Specification Sheet** by Philippe Starck, 2015

Mounting Table Top

2700K 811Im CRI90 13W Lamp (Bulb) Description Environment Indoor - Dry Location

Finish Matt Chrome

Technical and Product Description Using revolutionary Edge Lighting Technology, the Bon Jour combines maximum performance and efficiency with visual comfort. Users are able to effortlessly control the intensity of the direct light with just one click.

### **Physical**

Cord Length (inches) 78.74" - Grey

Construction Material Injection moulded PMMA clear transaprent base and diffuser

F1032046 Matt Chrome