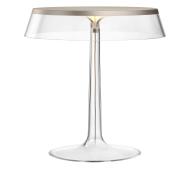

# **Bon Jour - Specification Sheet** by Philippe Starck, 2015

Mounting Table Top

2700K 811Im CRI90 13W Lamp (Bulb) Description Environment Indoor - Dry Location

Finish Matt Chrome

Technical and Product Description Using revolutionary Edge Lighting Technology, the Bon Jour combines maximum performance and efficiency with visual comfort. Users are able to effortlessly control the intensity of the direct light with just one click.

### **Physical**

Cord Length (inches) 78.74" - Grey

Construction Material Injection moulded PMMA clear transaprent base and diffuser

F1032046 Matt Chrome