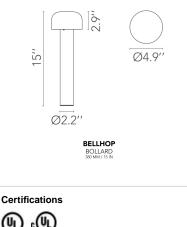

are highly susceptible to failure due to electrical effects from poor connections, and electrical short circuits. These are frequently caused by (a) over- voltage from primary voltage sources, (b) electrostatic discharge from the exterior environment. Ensure that all outdoor fixtures are installed on GFI circuits as required by code, and use proper surge protecting devices to avoid irreversible damages to electrical components.



## ○ F003A21AU01-B White

## **Dimensional Image**

## Electrical

| Voltage               | 120        |  |
|-----------------------|------------|--|
| IP Rating             | IP65       |  |
| Physical              |            |  |
| Supply                | LED driver |  |
| Construction Material | Aluminum   |  |
|                       |            |  |