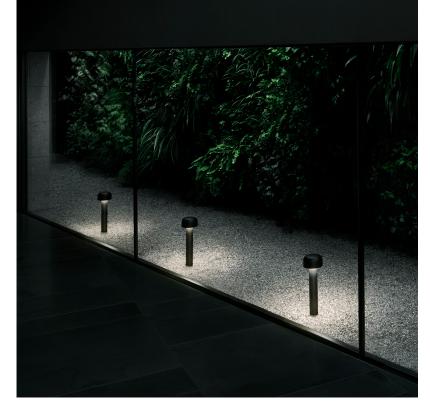

## FLOS Bellhop 125 H380 - Specification Sheet by E. Barber and J. Osgerby

| Mounting                          | Base on Ground                                                                     |
|-----------------------------------|------------------------------------------------------------------------------------|
| Lamp (Bulb) Description           | 8W, 783lm, 2700K, CRI80                                                            |
| Environment                       | Outdoor - Wet location                                                             |
| Dimming                           | No dimmable                                                                        |
| Finish                            | White                                                                              |
| Technical and Product Description | Recommended connections for in-ground i block 4- pole IP68 water stop on 24V side. |