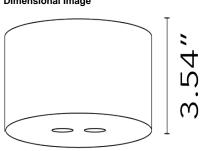

# **Dimensional Image**

### **Physical**

Cord Length (inches) 98.42"

Construction Material Aluminium mounting brackets, Iron painted

Weight 6.39 lbs