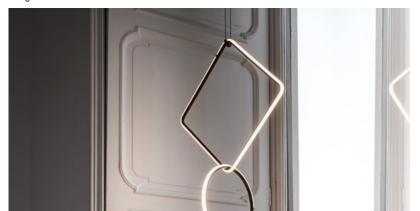

## Arrangements Big Canopy, Black MAX 190W - Specification Sheet by Michael Anastassiades, 2017

Mounting Suspension

Environment Indoor - Dry Location

Dimming 0-10V Finish Black

Technical and Product Description Arrangements is a modular system of geometric light elements that can be combined in different ways, creating multiple compositions into individual chandeliers. Each unit simply attaches onto the previous one as if resting, balancing perfectly as a part of a glowing chain.