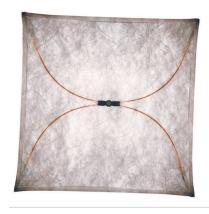

Finish Fabric

Technical and Product Description ARIETTE wall or ceiling-mounted fixture providing diffused light. Synthetic fabric

diffuser. 30% fiberglass reinforced polyamide ceiling fitting.

#### **Physical**

Construction Material Fabric, plastic
Weight 2.2 lbs

FU050009 Fabric