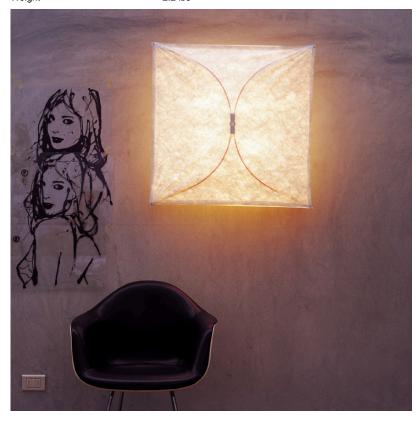

# FLOS Ariette/2 - Specification Sheet by Tobia Scarpa, 1973

Mounting Wall

Lamp (Bulb) Description 4 x 29W A-19 Medium Frosted Halogen (not included)

Environment Indoor - Dry Location

Dimming Phase-cut Dimming / Triac Type

Finish Fabric

Technical and Product Description ARIETTE wall or ceiling-mounted fixture providing diffused light. Synthetic fabric

diffuser. 30% fiberglass reinforced polyamide ceiling fitting.