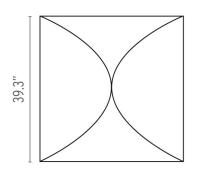

# FLOS Ariette/2 - Specification Sheet by Tobia Scarpa, 1973

Mounting Wall

Lamp (Bulb) Description 4 x 29W A-19 Medium Frosted Halogen (not included)

Environment Indoor - Dry Location

Dimming Phase-cut Dimming / Triac Type

Finish Fabric

Technical and Product Description ARIETTE wall or ceiling-mounted fixture providing diffused light. Synthetic fabric

diffuser. 30% fiberglass reinforced polyamide ceiling fitting.

## Electrical

 Voltage
 120

 Switching
 NA

 IP Rating
 IP20

#### **Physical**

Construction Material Fabric, plastic
Weight 2.2 lbs





FU050009 Fabric

### **Dimensional Image**



# Lamping (Bulb)



Set of 2 x 29W A-19 Medium base Frosted Halogen