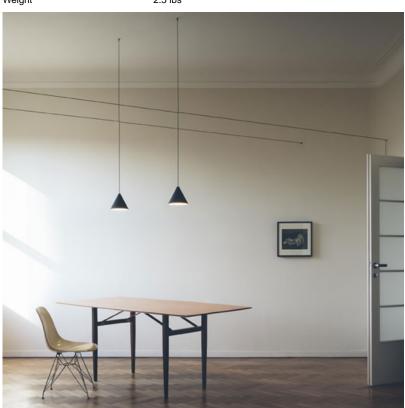

Technical and Product Description STRING LIGHTS suspension lamp providing diffused light. Matt black varnished die-cast aluminum body coated with clear soft-touch varnish. Optical diffuser in opal PC. Suspension system of 12 or 22 meters with Kevlar reinforced coaxial cable (the fixture should be relaxed and then re-tightened 24-hours after installation).

> **NOTE:** Please connect the String Lights to an on/off switch. Dimming capability is only possible for electronics with optical mechanism and can be operated either with our app or by using the sensor on the luminaire.

> This item requires the separate purchase of either a wall/ceiling connection CANOPY or BASE power supply with floor switch. Please select the appropriate Model/Color combination when making your purchase.