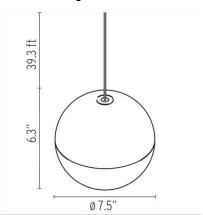

#### **Dimensional Image**

## **Physical**

472" - Black Cord Length (inches)

Construction Material Aluminum, Polycarbonate

Weight 2.5 lbs