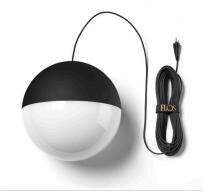

# String Lights, Round (12 m) - Specification Sheet by Michael Anastassiades, 2014

Mounting Ceiling Pendant

Lamp (Bulb) Description 1 LED ARRAY 2700K 1354lm CRI93 - 26W

Environment Indoor - Dry Location

Finish Black

Technical and Product Description STRING LIGHTS suspension lamp providing diffused light. Matt black varnished die-cast aluminum body coated with clear soft-touch varnish. Optical diffuser in opal PC. Suspension system of 12 or 22 meters with Kevlar reinforced coaxial cable (the fixture should be relaxed and then re-tightened 24-hours after installation).

### F6480030 Black