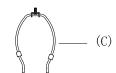

## ITEM MAY NOT BE RETURNED ONCE IT HAS BEEN INSTALLED.

- 1. Carefully remove all parts from the box.
- 2. Insert harp (C) into harp saddle by squeezing both side of sides Of the harp.
- 3. Remove finial (A) from harp (C).Place shade (B) onto the bolt attached on the top of the harp .