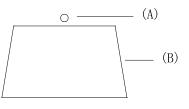

## ITEM MAY NOT BE RETURNED ONCE IT HAS BEEN INSTALLED.

- 1. Carefully remove all parts from the box.
- 2. Insert harp (C) into harp saddle by squeezing both side of sides Of the harp.
- 3. Remove finial (A) from harp (C).Place shade (B) onto the bolt attached on the top of the harp .

Screw finial (A) onto the bolt to secure shade to the harp .

- 4. Insert light bulb into socket
- 5. Plug into proper electrical outlet and test fixture.
- 6. Assembly is complete.