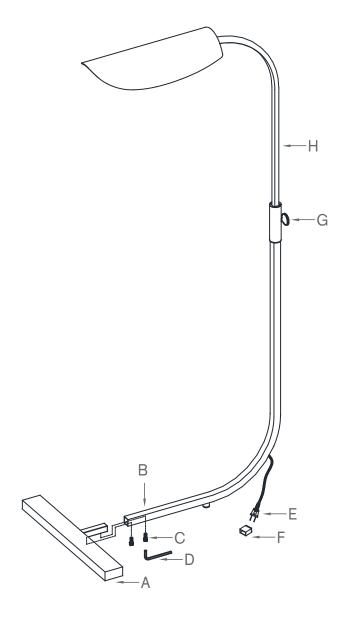

#### ITEM MAY NOT BE RETURNED ONCE IT HAS BEEN INSTALLED.

- Carefully remove all parts from the carton.
- 2. Insert (A) into the opening of (B), insert bolts (C) to the hole and tighten with T-wrench (D).
- 3. Insert light bulb (not included) into socket.
- Remove plastic cover (F) from electrical plug (E). Plug lamp into wall outlet. 4.

#### Adjustment Instructions:

- Loosen adjustment key (G). Adjust lamp height by pulling or pushing pole (H) up or down to desired height.
- 2. Tighten adjustment key (G).

\*\*\*Clean with a dry, soft cloth only. Use no harsh abrasives or chemical agents.