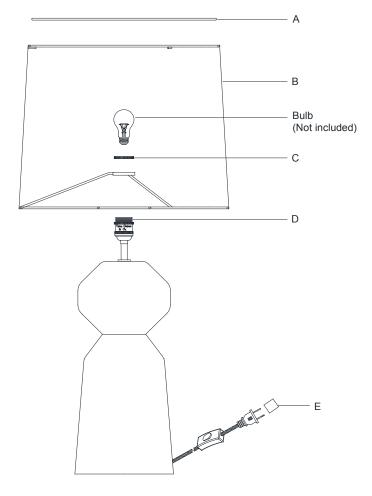

- 1. Carefully remove all parts from the box.
- 2. Remove the socket ring (C) from the socket (D).
- 3. Attach the shade (B) onto the socket (D) and secure with socket ring (C).
- 4. Insert bulb (not included) into the socket.
- 5. Put the diffuser (A) on the top of the shade (B).
- 6. Remove protective plug cover (E) from the plug.
- 7. Plug into a proper electrical outlet and test the fixture.
- 8. Installation is complete.