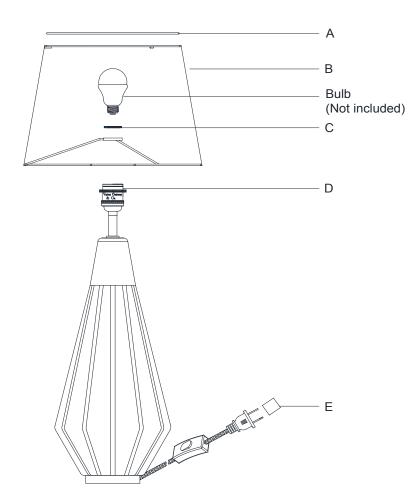

- 1. Carefully remove all parts from the box.
- 2. Attach the shade (B) onto the socket (D) and secure with socket ring (C).
- 3. Insert bulb (not included) into the socket.
- 4. Put the diffuser (A) on the top of the shade (B).
- 5. Remove protective plug cover (E) from the plug.
- 6. Plug into a proper electrical outlet and test the fixture.
- 7. Installation is complete.