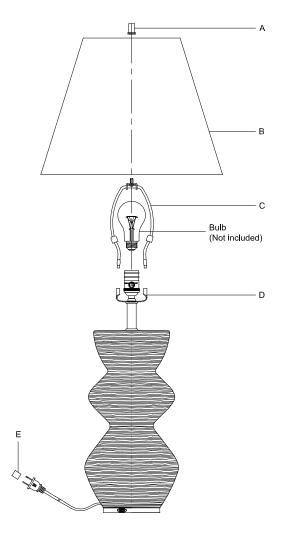

NOTE: CAREFULLY UNPACK EACH PIECE IN TOP LAYER OF PACKING PRIOR TO REMOVING. RETAIN ALL PACKING MATERIAL UNTIL INSPECTION AND **INSTALLATION ARE FINAL.** 

- 1. Carefully remove all parts from the box.
- 2. Install harp (C) onto the saddle (D).
- 3. Place shade (B) to the harp (C) and secure with finial (A).
- 4. Insert bulb (not included) into the socket.
- 5. Remove protective plug cover (E) from the plug.
- 6. Plug into a proper electrical outlet and test the fixture.
- 7. Installation is complete.