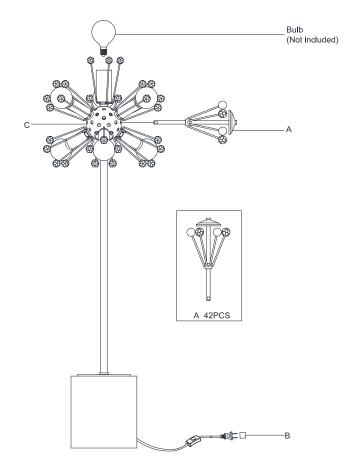

- 1. Carefully remove all parts from the box.
- 2. Thread the crystal flowers (A) to the metal ball (C).
- 3. Insert bulbs (not included) into the sockets.
- 4. Remove the plug cover (B) from the plug.
- 5. Plug into a proper electrical outlet and test the fixture.
- 6. Installation is complete.