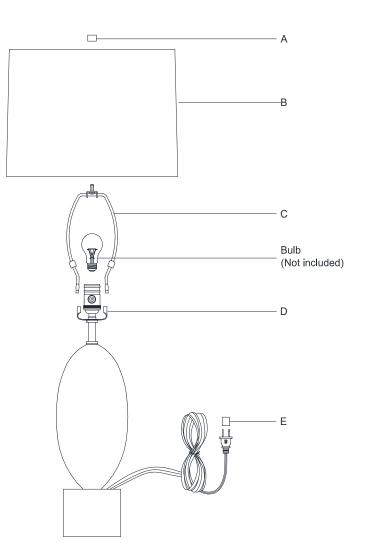

- 1. Carefully remove all parts from the box.
- 2. Install harp (C) onto the saddle (D).
- 3. Place shade (B) to the harp (C) and secure with finial (A).
- 4. Insert bulb (not included) into the socket.
- 5. Remove protective plug cover (E) from the plug.
- 6. Plug into a proper electrical outlet and test the fixture.
- 7. Installation is complete.