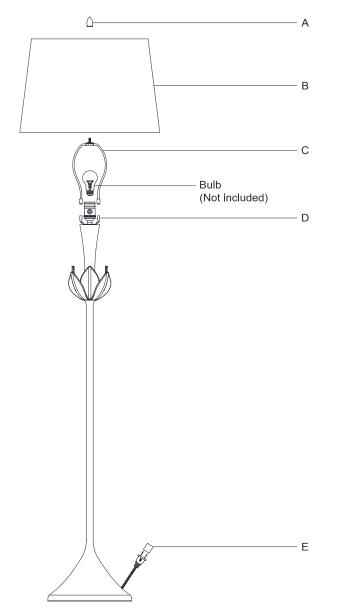

\_\_\_\_\_

- 1. Carefully remove all parts from the box.
- 2. Install harp (C) onto the saddle (D).
- 3. Place shade (B) to the harp (C) and secure with finial (A).
- 4. Insert bulb (not included) into the socket.
- 5. Remove protective plug cover (E) from the plug.
- 6. Plug into a proper electrical outlet and test the fixture.
- 7. Installation is complete.