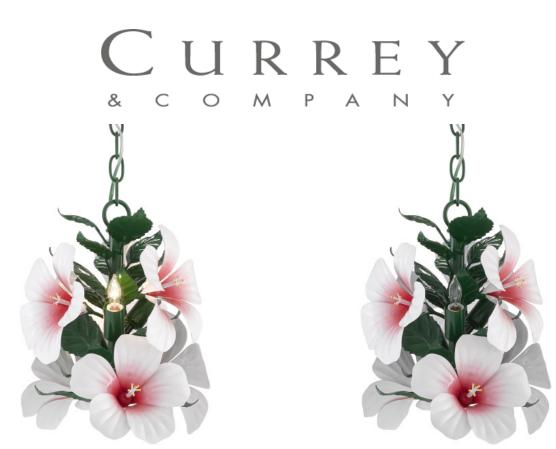

## Hibiscus Petite Chandelier

Overall: 13"h x 10"dia Adjustable Height: 19.5"h to 86"h

Finish: Glossy White/Pink/Green Materials: Wrought Iron

Item Weight: 6 lb Number of Lights: 3 Sugggested Bulb: CA Flame Tip Socket Type: E12 Watts per Socket / Item: 60 / 180

Chain Included: 6' Green Cord: 13' Silver The tropical floral side of Miami Beach inspired the Hibiscus Petit Chandelier in our Sasha Bikoff Collection. "It's my favorite flower," says the designer of the motif we've created from wrought iron in a mix of glossy white, pink, and green finishes. The floral chandelier will be a bright pop of color in any space. We offer the Hibiscus in a number of designs.