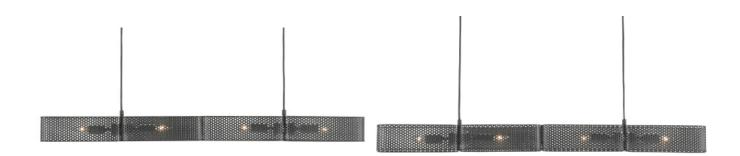

## Grisbane Chandelier

Overall: 4"h x 40.5"w x 3"d Adjustable Height: 9.25"h to 161.25"h

Finish: Black Bronze Materials: Wrought Iron

Item Weight: 7 lb Number of Lights: 4 Sugggested Bulb: B Torpedo Tip Socket Type: E12 Watts per Socket / Item: 60 / 240

Cord: 13' Black SVT

Think Modern Industrial or Modern Farmhouse says Tom Caldwell when describing his design of the Grisbane Chandelier. Constructed of perforated sheet metal, the black chandelier gives off a very contemporary vibe. It has an allabout-now feel of the modern era of days gone by.