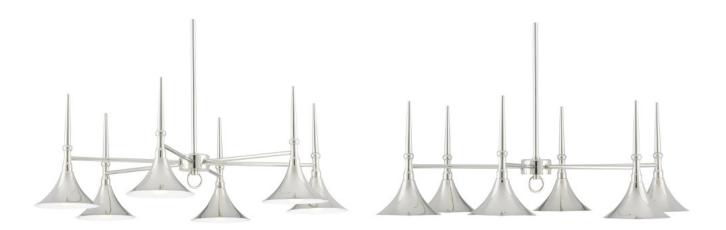

## Julian Chandelier

9000-0616

(IS)

Overall: 10.5"h x 30.5"dia Adjustable Height: 13.5"h to 49.5"h

Finish: Polished Nickel Materials: Metal

Item Weight: 9 lb Number of Lights: 6 Sugggested Bulb: G9 Bulb Socket Type: G9

Watts per Socket / Item: 5/30

Cord: 13' Silver

The Julian Collection is the epitome of designer Barry Goralnick's Blended Modern approach. The Julian Chandelier provides high-impact presence with an airy open design. Graceful arms reach from its small central hub ornamented with a decorative ring. The central rod on this silver chandelier hangs from a custom canopy. We also offer the Julian as a wall sconce.