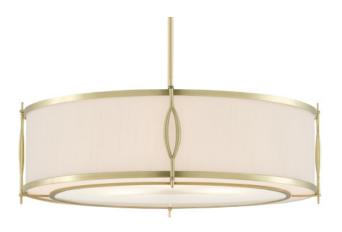

## Junia Pendant

9000-0589

(IS)

Overall: 12.5"h x 25"dia Adjustable Height: 16"h to 51"h

Finish: Brushed Brass Materials: Metal/Frosted Glass

Item Weight: 15.5 lb Number of Lights: 3

Sugggested Bulb: B Torpedo Tip

Socket Type: E12

Watts per Socket / Item: 40 / 120

Cord: 13' Gold

Shade: Off White Shantung

Shade Dimensions: 23.75" x 6.875"h

Clarence Mallari designed the dainty ornamentation on our Junia Pendant after the Egyptian eye symbol. These clasp the off-white shantung shade to the metal frame in a brushed-brass finish, and fasten the frosted glass diffuser to the bottom of the gold pendant. We also offer the Junia as a wall sconce with a polished nickel and oil-rubbed bronze finish.