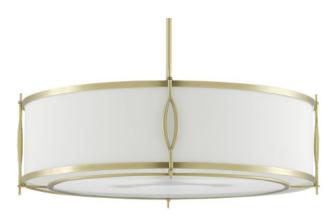

## Junia Pendant

9000-0589

(IS)

Overall: 12.5"h x 25"dia Adjustable Height: 16"h to 51"h

Finish: Brushed Brass Materials: Metal/Frosted Glass

Item Weight: 15.5 lb Number of Lights: 3

Sugggested Bulb: B Torpedo Tip

Socket Type: E12

Watts per Socket / Item: 40 / 120

Cord: 13' Gold

Shade: Off White Shantung

Shade Dimensions: 23.75" x 6.875"h

Clarence Mallari designed the dainty ornamentation on our Junia Pendant after the Egyptian eye symbol. These clasp the off-white shantung shade to the metal frame in a brushed-brass finish, and fasten the frosted glass diffuser to the bottom of the gold pendant. We also offer the Junia as a wall sconce with a polished nickel and oil-rubbed bronze finish.