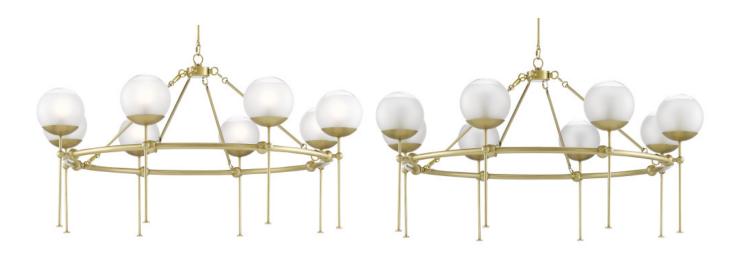

## Montview Chandelier

9000-0584

Overall: 24.25"h x 44"dia

Adjustable Height: 36.75"h to 72.75"h

Finish: Brushed Brass

Materials: Metal/Frosted and Clear Glass

Item Weight: 26 lb Number of Lights: 8 Sugggested Bulb: G Globe

Socket Type: E12

Watts per Socket / Item: 60 / 480

Cord: 13' Gold

The hanging hardware and long stems that hold the frosted glass globes in place on our Montview Chandelier are made of metal in a brushed brass finish. The gold chandelier reminds its designer, Clarence Mallari, of planets in the solar system. We also offer the Montview as a wall sconce.