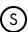

## Montview Chandelier

9000-0584

Overall: 24.25"h x 44"dia

Adjustable Height: 36.75"h to 72.75"h

Finish: Brushed Brass

Materials: Metal/Frosted and Clear Glass

Item Weight: 26 lb Number of Lights: 8 Sugggested Bulb: G Globe

Socket Type: E12

Watts per Socket / Item: 60 / 480

Cord: 13' Gold

The hanging hardware and long stems that hold the frosted glass globes in place on our Montview Chandelier are made of metal in a brushed brass finish. The gold chandelier reminds its designer, Clarence Mallari, of planets in the solar system. We also offer the Montview as a wall sconce.